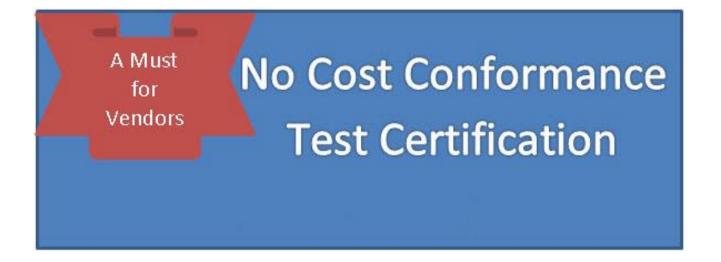

CC-Link IE Field Basic can now be certified by the partner at no cost. By completing the CC-Link IE Field Basic CLPA Conformance testing, the CLPA partner can certify any CC-Link IE Field Basic product at no cost; the partner is only required to complete the CLPA certified testing and submit the test results to the CLPA for certification.

## Captions

Image 1: CC-Link IE Field Basic is a CLPA general purpose Industrial Ethernet networkImage 2: CC-Link IE Field Basic can now be certified by the partner at no cost.The image(s) distributed with this press release may only be used to accompany this copy, and are subject to copyright.